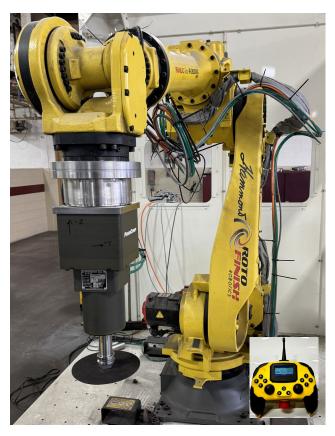

## **Summary:**

Tough, physical jobs are made easy with the ExoGrind system. By pairing a game-type joystick with a robot, ExoGrind lets the robot do the hard part while the operator guides the work with an ergonomic, intuitive interface — almost like playing a game. The built-in force/torque sensor ensures proper part processing.

## **Deliverables:**

The ExoGrind System is a complete package featuring:

- Fanuc Robot
- Game-Type Joystick
- Force/Torque Sensor
- High Speed Spindle with Pneumatic Tool Changing
- Quick Change Tool Rack
- Safety Enclosure Fence or House
- Footprint 7.5' x 12' baseplate